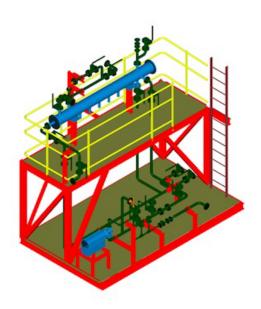

#### **Features:**

- Works by installing coupons in a glass-line pipe barrel
- A branch line from the main line takes process fluids into the loop
- Coupons are subjected to the same environment as the main line, maintaining integrity
- Fluids can be injected back into the main line with no disturbance
- Monitor real-time corrosion online