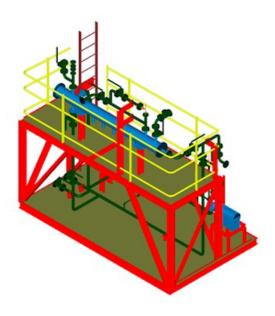

#### **Features:**

- Works by installing coupons in a glass-line pipe barrel
- A branch line from the main line takes process fluids into the loop
- Coupons are subjected to the same environment as the main line, maintaining integrity
- Fluids can be injected back into the main line with no disturbance
- Monitor real-time corrosion online