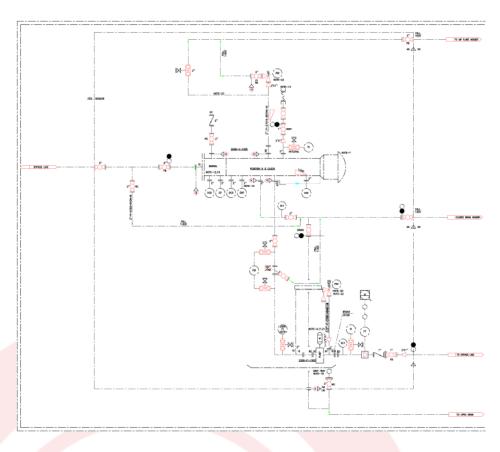

#### **Features:**

- Works by installing coupons in a glass-line pipe barrel
- A branch line from the main line takes process fluids into the loop
- Coupons are subjected to the same environment as the main line, maintaining integrity
- Fluids can be injected back into the main line with no disturbance
- Monitor real-time corrosion online

## **Highlights**

Real-time corrosion monitoring

Non-invasive

\_\_\_\_\_\_

Online system allows for easy documentation