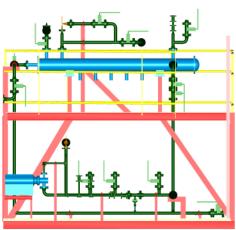

#### **Features:**

- Works by installing coupons in a glass-line pipe barrel
- A branch line from the main line takes process fluids into the loop
- Coupons are subjected to the same environment as the main line, maintaining integrity
- Fluids can be injected back into the main line with no disturbance
- Monitor real-time corrosion online