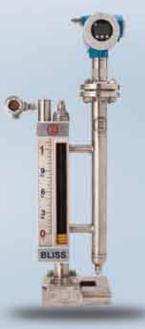

#### MAGNETIC LEVEL GAUGE

#### Types:

- Float Operated
- Top Mounted
- Side Mounted