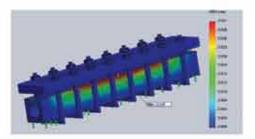

#### Finite Element Analysis (FEA)

Solidworks simulation uses FEA methods to calculate the displacements and stresses in our products due to operational loads such as - Forces, Pressure, Accelerations, Temperatures, Contact between Components.