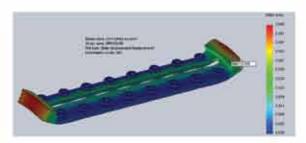

#### Finite Element Analysis (FEA)

Solidworks simulation uses FEA methods to calculate the displacements and stresses in our products due to operational loads such as - Forces, Pressure, Accelerations, Temperatures, Contact between Components.