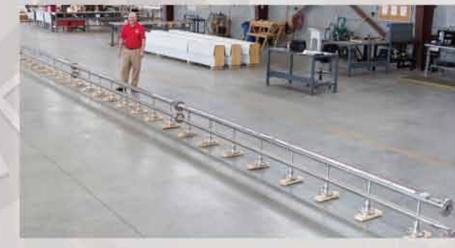

# Bliss Anand's Longest MLI

- C-C: 552" (46 ft.)
- 316L SS
- Dual Chamber
- 24 Process flanges
- Interface application
- Custom made