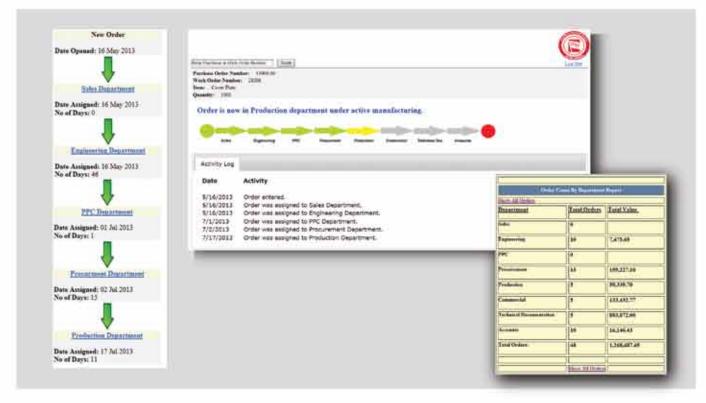

# Cloud Order Tracking System

Realizing the need to serve customers globally, BLISS ANAND has strengthened its network to reach out to its customers far and wide by implementing Blisswalk.com, the Cloud Order Tracker to support customers' online order status.

Only Manufacturer to offer "Cloud Order Tracking" system through www.blisswalk.com