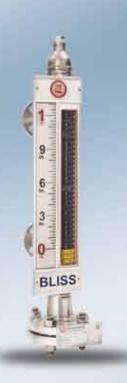

#### MAGNETIC LEVEL GAUGE

#### Types:

- Float Operated
- Top Mounted
- Side Mounted