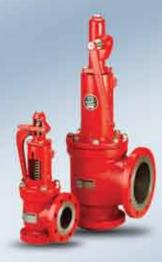

#### **FARRIS SAFETY RELIEF VALVES**

#### Types:

- Series 2600
- Series 2700
- Series 3800
- Series 4200

Licensed manufacturing for Middle East, Caspian and South Asia.