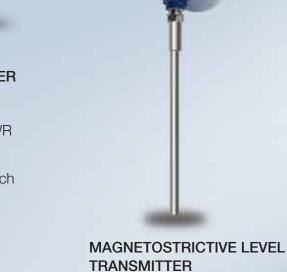

#### RADAR LEVEL TRANSMITTER

#### Types:

- Guided Wave Radar
- Non- contact Radar

**CSA** Approved

19