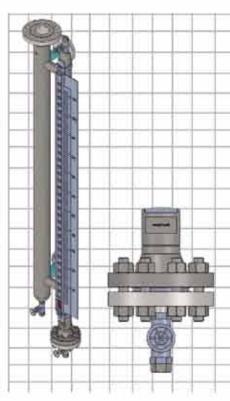

#### MAGNETIC LEVEL GAUGE

#### Types:

- Float Operated
- Top Mounted
- Side Mounted