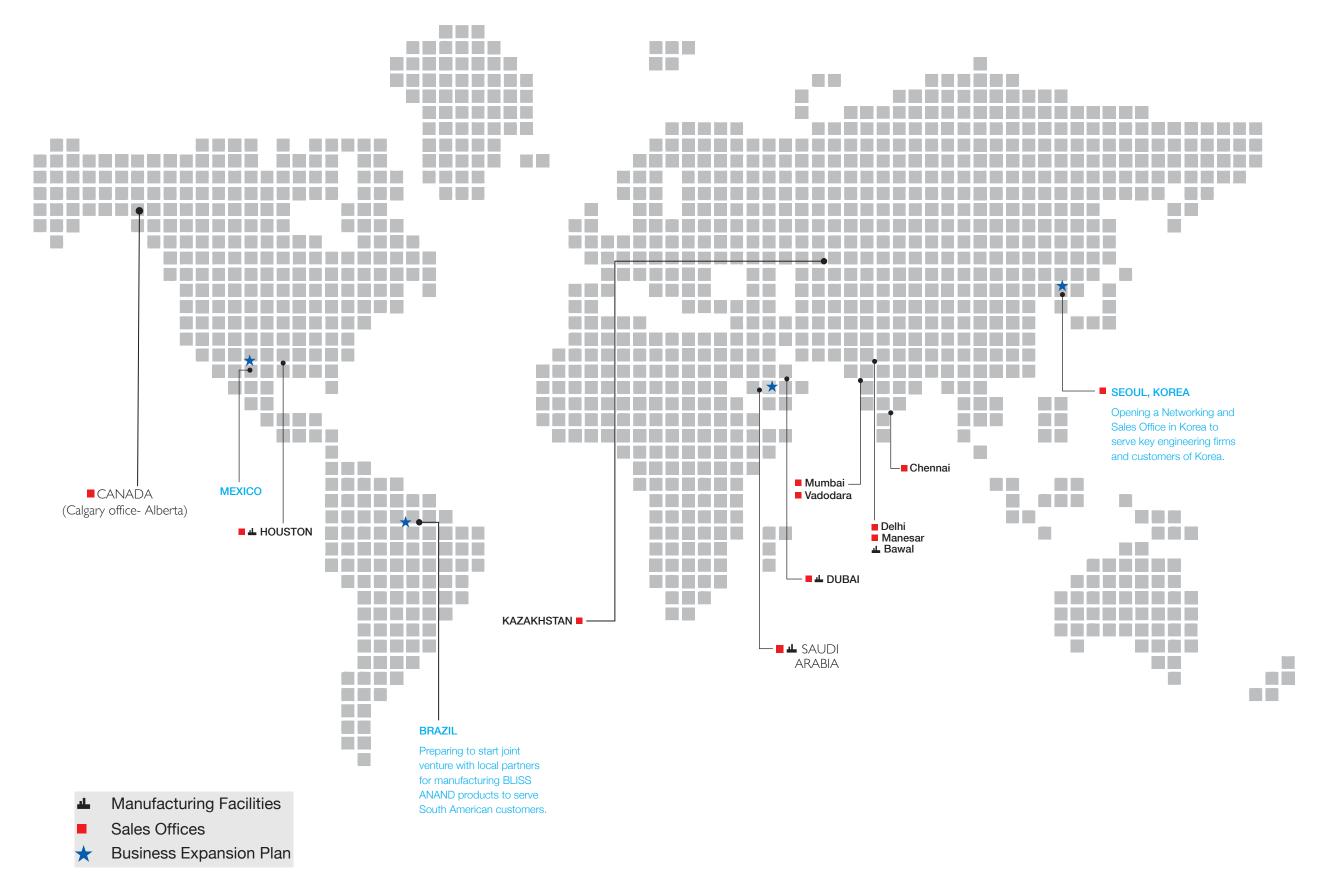

mana dipang manak manak atawah a







BLISS ANAND's Dubai operation is fully operational and equipped with most modern machineries. Located at Jebel Ali-Free Zone Area, this plant is strategically planned to cater to our prestigious customers in Middle-East.















Production Facility: Asia

an ISO 9001 : 2008















BAWAL, HARYANA (INDIA)





#### PRODUCTION FACILITY: BAWAL, HARYANA

Spreading across 18,000 Sq. metres, Bliss Anand's Bawal facility is strategically located on National Highway-8, connecting northern India to the ports in Gujarat and Mumbai. This ultra modern production facility is equipped with Hi-Tech CNC shop and State-of-the art machineries conveniently accommodated in a 20,000 sq. ft. floor space.





#### Global Presence & Business Expansion Plan





# OTESS ANASO

#### Our ventures

#### Partnering with the world leaders

#### **Remote Seals**



#### BADOTHERM, NETHERLANDS:

Joint venture in India since 2000 for manufacturing Seals for all major transmitter manufactures and end users.

Joint venture since 2006 in Dubai for Middle East customers.

Also, started manufacturing facility in America in the year 2013.



#### Farris Safety Relief Valves



FARRIS, USA: Licence agreement to manufacture SRV.

Master representation agreement for Middle East customers.



## **Energy Division**

Committed to Energy Business with a focus on complete customer satisfaction Caters to Oil & Gas, Chemical, Process and Power industries.



#### Primary focus on:

- Bulk Chemical Transfer System
- Dynamic Corrosion Monitoring System
- Chemical Inje