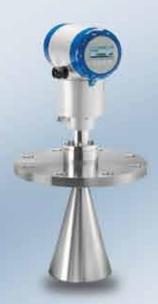

#### RADAR LEVEL TRANSMITTER

#### Types:

- Guided Wave Radar
- Non- contact Radar

**CSA** Approved

19