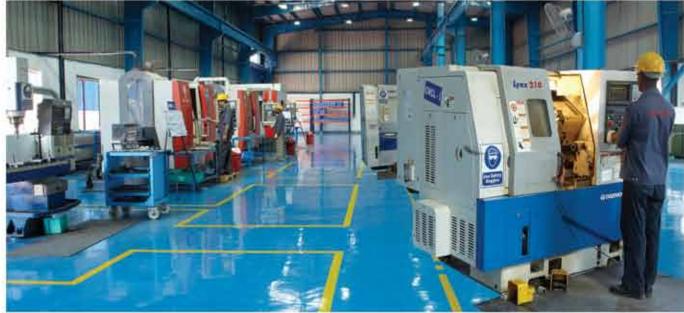

#### PRODUCTION FACILITY: BAWAL, HARYANA

Spreading across 18,000 Sq. metres, Bliss Anand's Bawal facility is strategically located on National Highway-8, connecting northern India to the ports in Gujarat and Mumbai. This ultra modern production facility is equipped with Hi-Tech CNC shop and State-of-the art machineries conveniently accommodated in a 20,000 sq. ft. floor space.