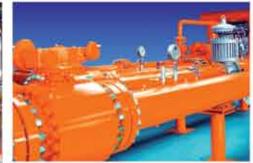

# Bliss Anand's Longest MLI

- C-C: 552" (46 ft.)
- 316L SS
- Dual Chamber
- 24 Process flanges
- Interface application
- Custom made