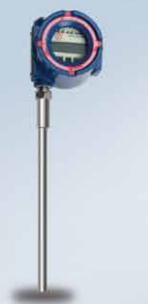

#### **INSTRUMENT CHAMBER**

#### Types:

- MLT Displacer or GWR
- Vertical Level Switch
- Horizontal Level Switch
- Dual bridle/chamber

**CRN** Approved

Approved