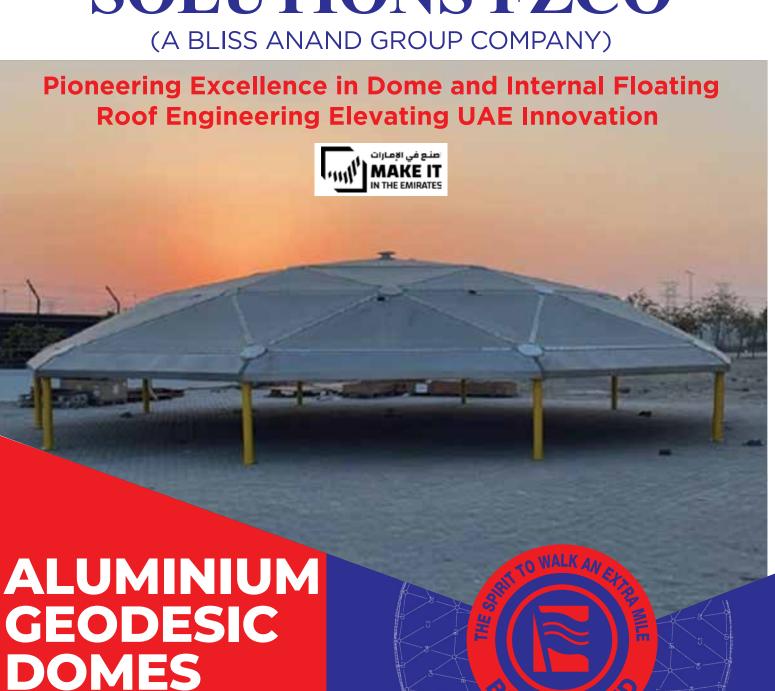

# GLOBAL ENGG. SOLUTIONS FZCO

## **Pioneering Excellence in Dome and Internal Floating Roof Engineering Elevating UAE Innovation**

# Pioneering Excellence in Dome and Internal Floating **Roof Engineering Elevating UAE Innovation**

One of the key products now being manufactured in Aluminium Geodesic Dome & Internal Floating Roof for various Liquid Storage Tanks, a First in the United Arab Emirates and approved by ADNOC under Manufacture Number 20009513 (Product Group No. 141250)

### **Products**

- 1. Aluminium Geodesic Dome Structure
- 2. Aluminium Internal Floating Roof
- 3. Seal Systems
  - a) Wiper Seals in single and double layers.
  - b) Mechanical Shoe Seals for Internal and External Floating Roof Tanks.