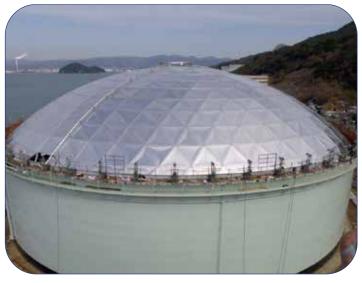

One of the key products now being manufactured in Aluminium Geodesic Dome & Internal Floating Roof for various Liquid Storage Tanks, a First in the United Arab Emirates and approved by ADNOC under Manufacture Number 20009513 (Product Group No. 141250)

### **Products**

- 1. Aluminium Geodesic Dome Structure
- 2. Aluminium Internal Floating Roof
- 3. Seal Systems
  - a) Wiper Seals in single and double layers.
  - b) Mechanical Shoe Seals for Internal and External Floating Roof Tanks.

## Salient Design Features: Bliss Dome

- 1. Light weight design
- 2. Fully triangulated self-supported structure
- 3. Beam designs are checked for torsional and flexural buckling analysis in total compliance to Aluminium Association Design Manual.
- 4. Optional Staad-Pro model available.
- 5. All Domes are tested for water tightness as per API-650 requirements.
- 6. Conduct the check by floating IFR up to **Safe** Filling Height to ensure no fouling with Dome (no impact on safe filling height)
- 7. Bliss has a team of highly skilled personnel to install and supervise at site.