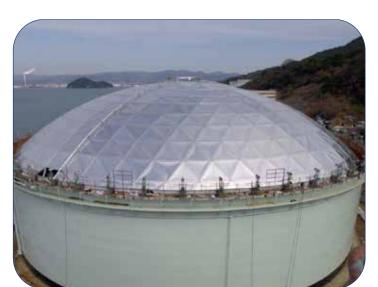

One of the key products now being manufactured in Aluminium Geodesic Dome & Internal Floating Roof for various Liquid Storage Tanks, a First in the United Arab Emirates and approved by ADNOC under Manufacture Number 20009513 (Product Group No. 141250)

### **Products**

- 1. Aluminium Geodesic Dome Structure
- 2. Aluminium Internal Floating Roof
- 3. Seal Systems
  - a) Wiper Seals in single and double layers.
  - b) Mechanical Shoe Seals for Internal and External Floating Roof Tanks.