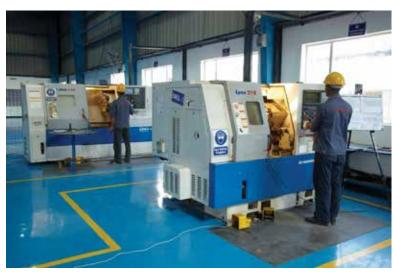

### **PRODUCTION FACILITY: BAWAL, HARYANA**

Spreading across 18,000 sq. metres, Bliss Anand's Bawal facility is strategically located on ational Highway-8, connecting northern India to the ports in Gujarat and Mumbai. This ultra modern production facility is equipped with Hi-Tech CNC shop and state-of-the art machineries conveniently accommodated in a 20,000 sq. ft. floor space.