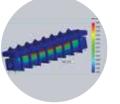

### SOLIDWORKS Engineering 3D Modeling and Product Development Cell

Finite Element Analysis (FEA)

Computational Fluid Dynamics (CFD)

SOLIDWORKS simulation uses FEA methods to calculate the displacements and stresses in our products due to operational loads such as - Forces, Pressure, Accelerations, Temperatures, Contact between Components.

SOLIDWORKS simulation uses CFD analysis to enable quick, efficient simulation of fluid flow and heat transfer.