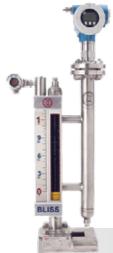

### Magnetostrictive Transmitter

#### Salient Features

- High accuracy and repeatability
- 4 to 20 mA HART
- Two channel output (Level & Interface)
- Explosion-proof and Intrinsically safe
- FM & CSA approval
- Enclosure rating to NEMA 4X