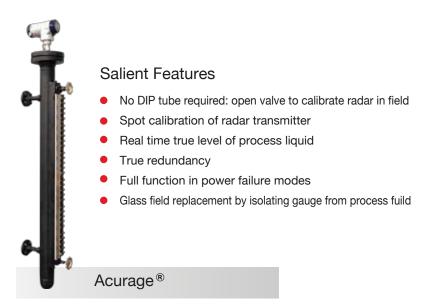

#### Salient Features

- Allows external mounting of process level instrumentation
- Ideal for critical area and general purpose applications
- Enables live maintenance
- Designed to ASMEB31.3
- Pressure Equipment Directive (PED) complaint

#### Bridle Radar Transmitter