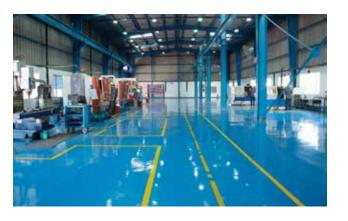

### **PRODUCTION FACILITY: BAWAL, HARYANA**

Spreading across 18,000 sq. metres, Bliss Anand's Bawal facility is strategically located on ational Highway-8, connecting northern India to the ports in Gujarat and Mumbai. This ultra modern production facility is equipped with Hi-Tech CNC shop and state-of-the art machineries conveniently accommodated in a 20,000 sq. ft. floor space.