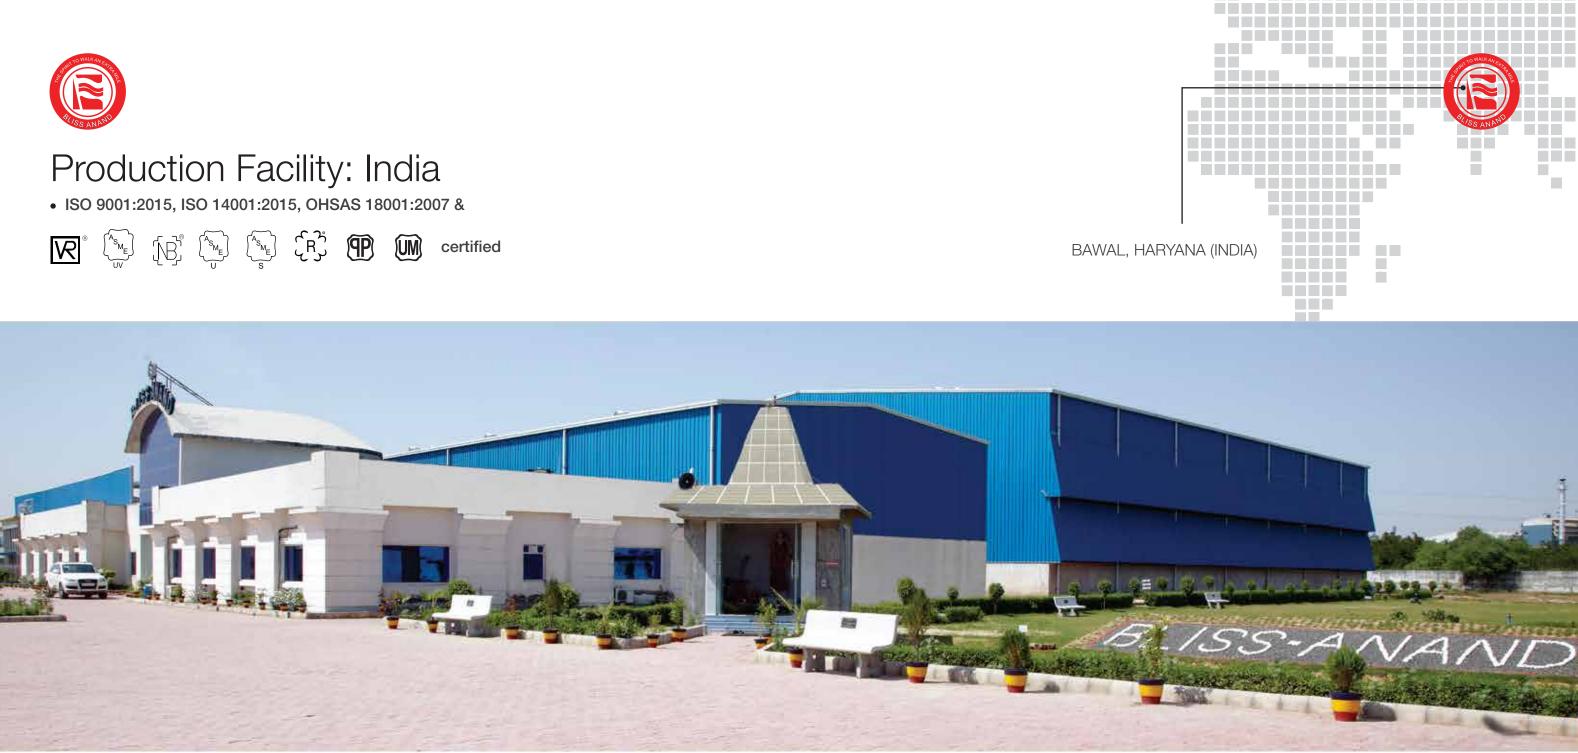

### **PRODUCTION FACILITY: BAWAL, HARYANA**

Spreading across 18,000 sq. metres, Bliss Anand's Bawal facility is strategically located on ational Highway-8, connecting northern India to the ports in Gujarat and Mumbai. This ultra modern production facility is equipped with Hi-Tech CNC shop and state-of-the art machineries conveniently accommodated in a 20,000 sq. ft. floor space.