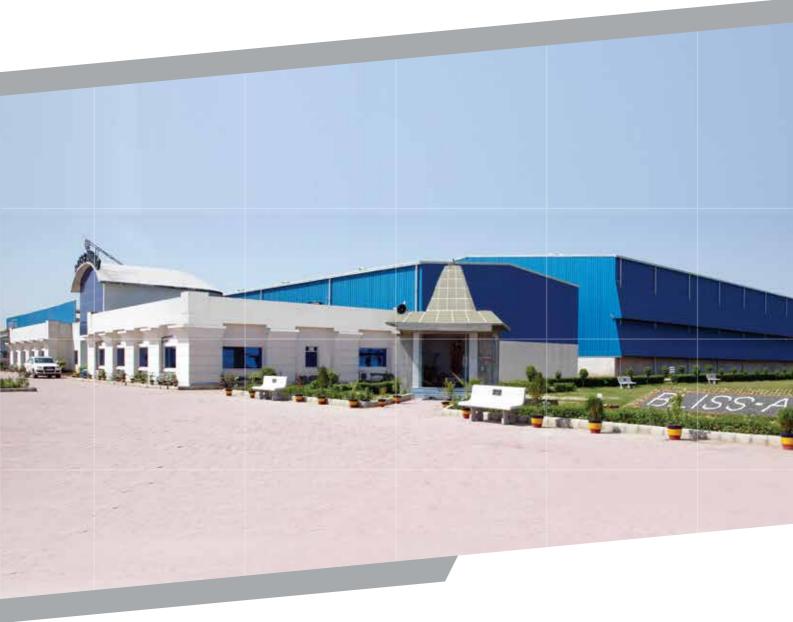

### **PRODUCTION FACILITY: BAWAL, HARYANA**

Spreading across 18,000 sq. metres, Bliss Anand's Bawal facility is strategically located on ational Highway-8, connecting northern India to the ports in Gujarat and Mumbai. This ultra modern production facility is equipped with Hi-Tech CNC shop and state-of-the art machineries conveniently accommodated in a 20,000 sq. ft. floor space.