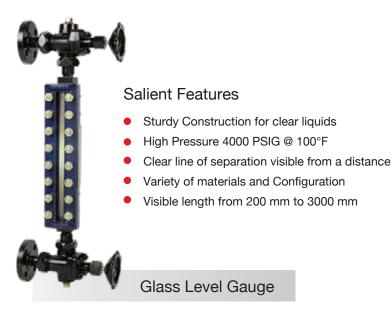

### Salient Features

- Titanium floats
- Float failure indication (Safety first)
- No vented / pressurized floats
- Full bore penetration welding
- CRN approved

#### Magnetic Level Gauge