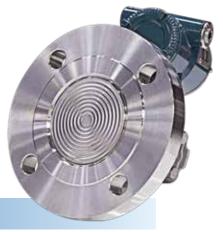

#### Bridle Radar Transmitter

#### Salient Features

- High accuracy and repeatability
- 4 to 20 mA HART
- Two channel output (Level & Interface)
- Explosion-proof and Intrinsically safe
- FM & CSA approval
- Enclosure rating to NEMA 4X