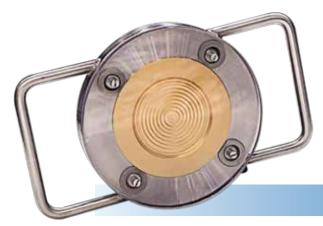

Remote Seals for Pressure Transmitters

### Salient Features

- Gold Plating (40µ)
- PTFE Foil
- PVC
- PP
- PVDF
- HTDS High Temperature
- Diaphragm Seal (up to 600°C/1112°F)
- LGP for controlling Low
- Gauge Pressures (as low as 10m bar)

**Gold Coated Seals** 