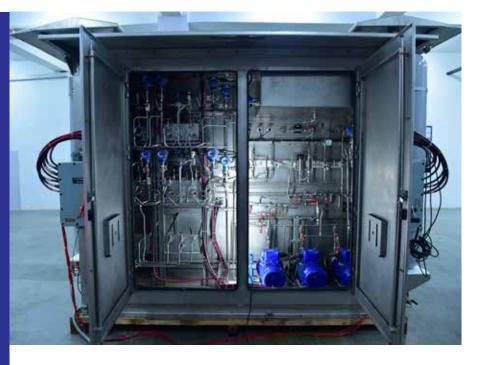

## Energy Division - Product Range

### Wellhead Panel

### Key Highlight

- Modular Design with SS 316 / 316 L Construction or as needed.
- Adequate Power & head to meet the well requirement.
- Easy Operation, Maintenance & Serviceability
- First Time 'Made In India'
- Future proofing & Expandable design.
- Safe & Enviornment protected design.